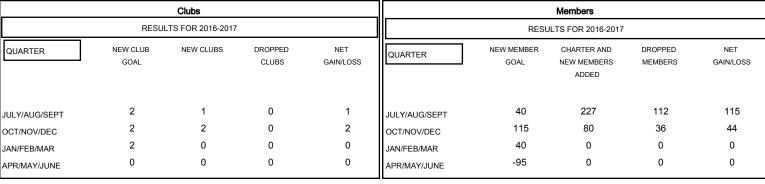

## GOALS AND ACTUAL NEW CLUBS CUMULATIVE

| -    | CURRENT YEAR GOALS FOR NEW |
|------|----------------------------|
| ИЕМВ | ERS                        |

CURRENT YEAR ACTUAL MEMBERS

- ▲ - LAST YEAR ACTUAL MEMBERS