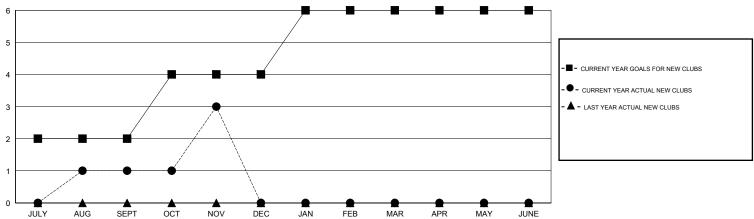

## GOALS AND ACTUAL NEW CLUBS CUMULATIVE

| -    | CURRENT YEAR GOALS FOR NEW |
|------|----------------------------|
| ИЕМВ | ERS                        |

CURRENT YEAR ACTUAL MEMBERS

- ▲ - LAST YEAR ACTUAL MEMBERS