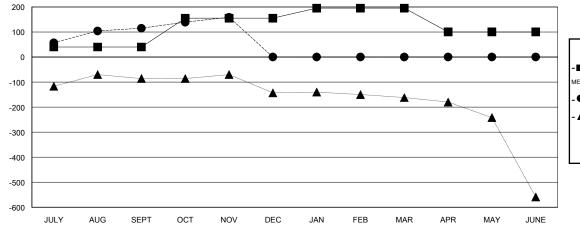

## GOALS AND ACTUAL NEW CLUBS CUMULATIVE

| -    | CURRENT YEAR GOALS FOR NEW |
|------|----------------------------|
| ИЕМВ | ERS                        |

CURRENT YEAR ACTUAL MEMBERS

- ▲ - LAST YEAR ACTUAL MEMBERS